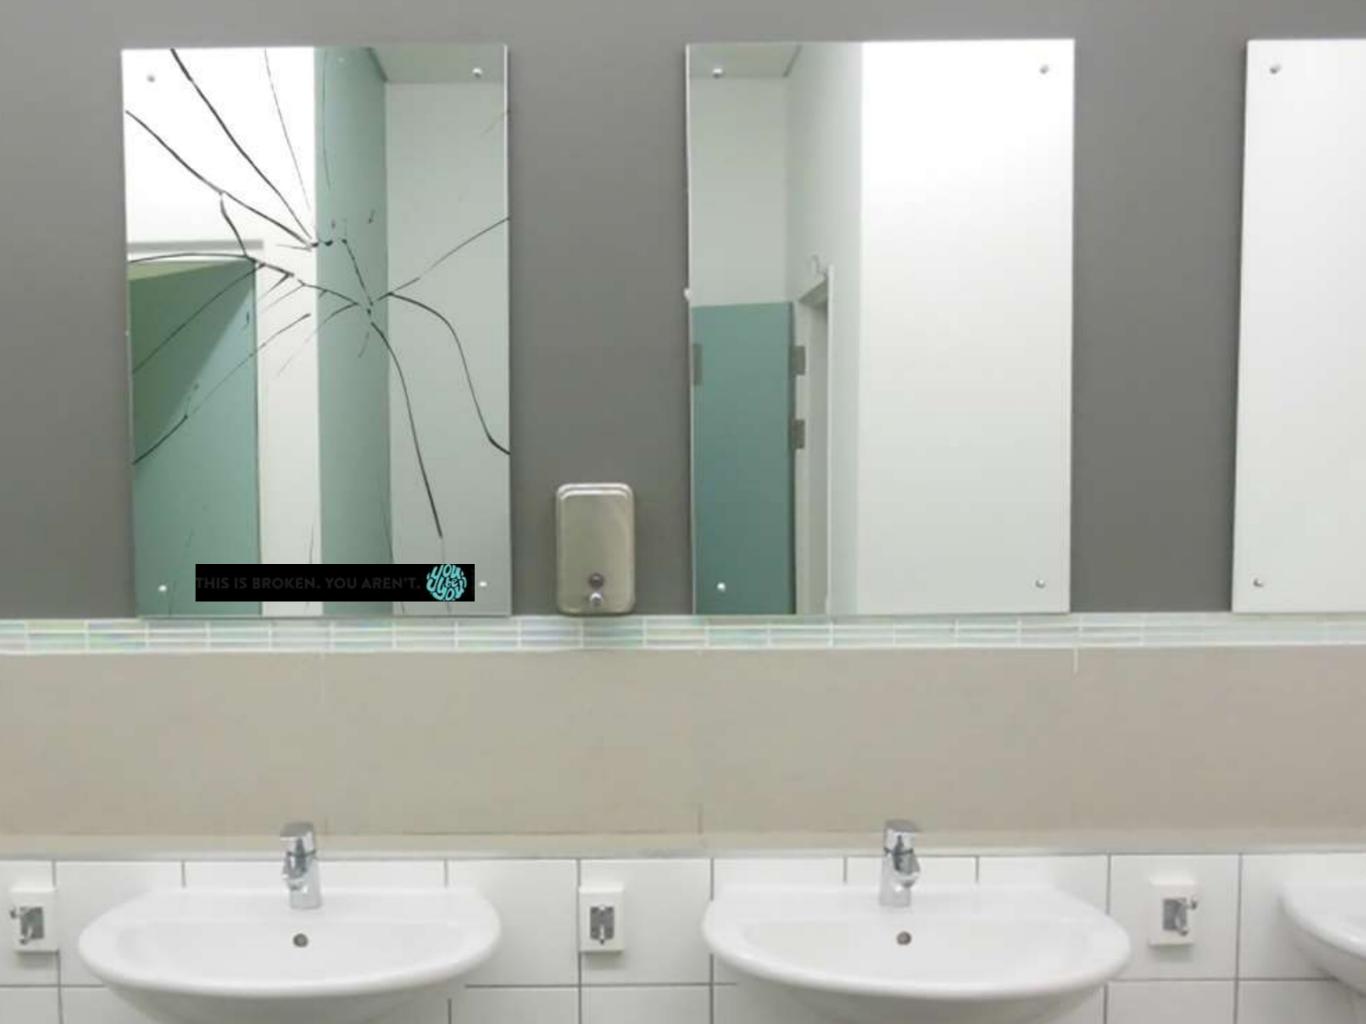

#### In School Installations

# The Message

To engage teens within the schools.

Help them become advocates for classmates who may need help.

Find "interruptive" and powerful ways to draw attention to issues like depression and anxiety.

Help teens deal with their emotions in constructive ways.