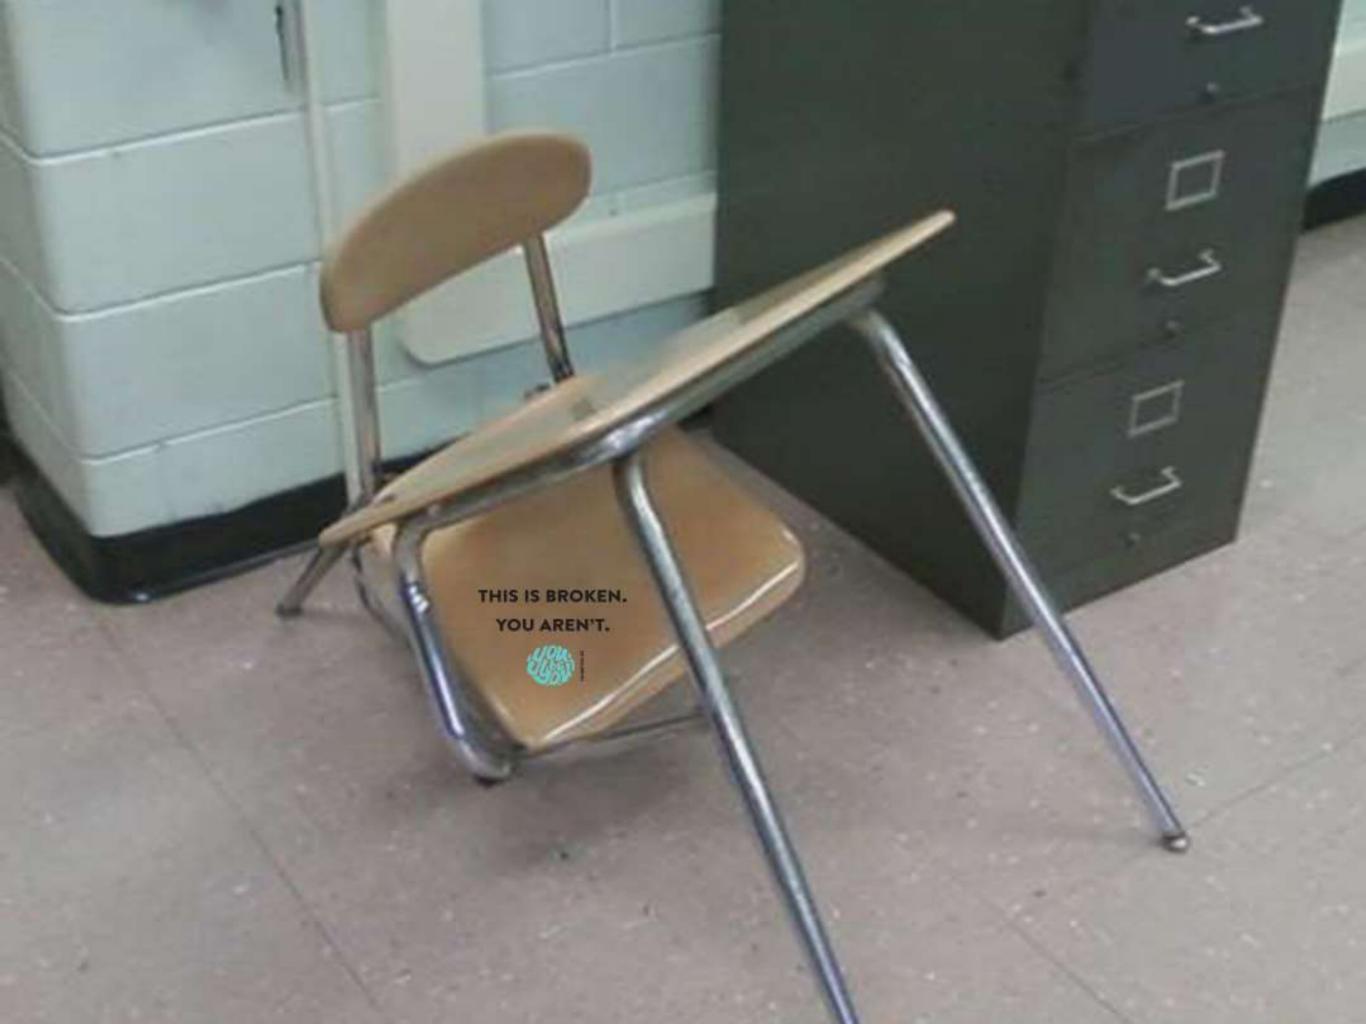

iminished selfworth, depression and in some cases, suicide.

In fact, suicide is the third leading cause of death for people aged 10-24.

## Background

We wanted to create a campaign that would reach teens with a positive message of self-worth and value.

"You are enough"

"You are valued"

"It is okay to be yourself"

### The Opportunity

We wanted to reinforce the idea that teens don't always have to be perfect. Being themselves is good enough.

# The Message

To engage teens within the schools.

Help them become advocates for classmates who may need help.

Find "interruptive" and powerful ways to draw attention to issues like depression and anxiety.

Help teens deal with their emotions in constructive ways.

#### Goals



## In-School Posters











#### In School Installations









#### Be You on Social



#### Wear With Pride







TAL TOURNOUS Townson us The Add Add And Annual Countries of the Tours rouse rouses FOUREFOU.US Tous Four Strong Land Alle

#### Personalizing the Campaign







#### Making It Their Own

Blue Springs South Video

#### Participating Schools

- Blue Springs High School
- Blue Springs South High School
- Valley View High School
- Freshman Center of Blue Springs
- Brittany Hill Middle School
- Delta Woods Middle School
- Moreland Ridge Middle School
- Paul Kinder Middle School
- Hyman Brand Hebrew Academy
- University Academy

- Lee's Summit High School
- Lee's Summit North High School
- Lee's Summit West High School
- Pioneer Trail Middle School
- Olathe East High School
- Olathe North High School
- Olathe Northwest High School
- Ola