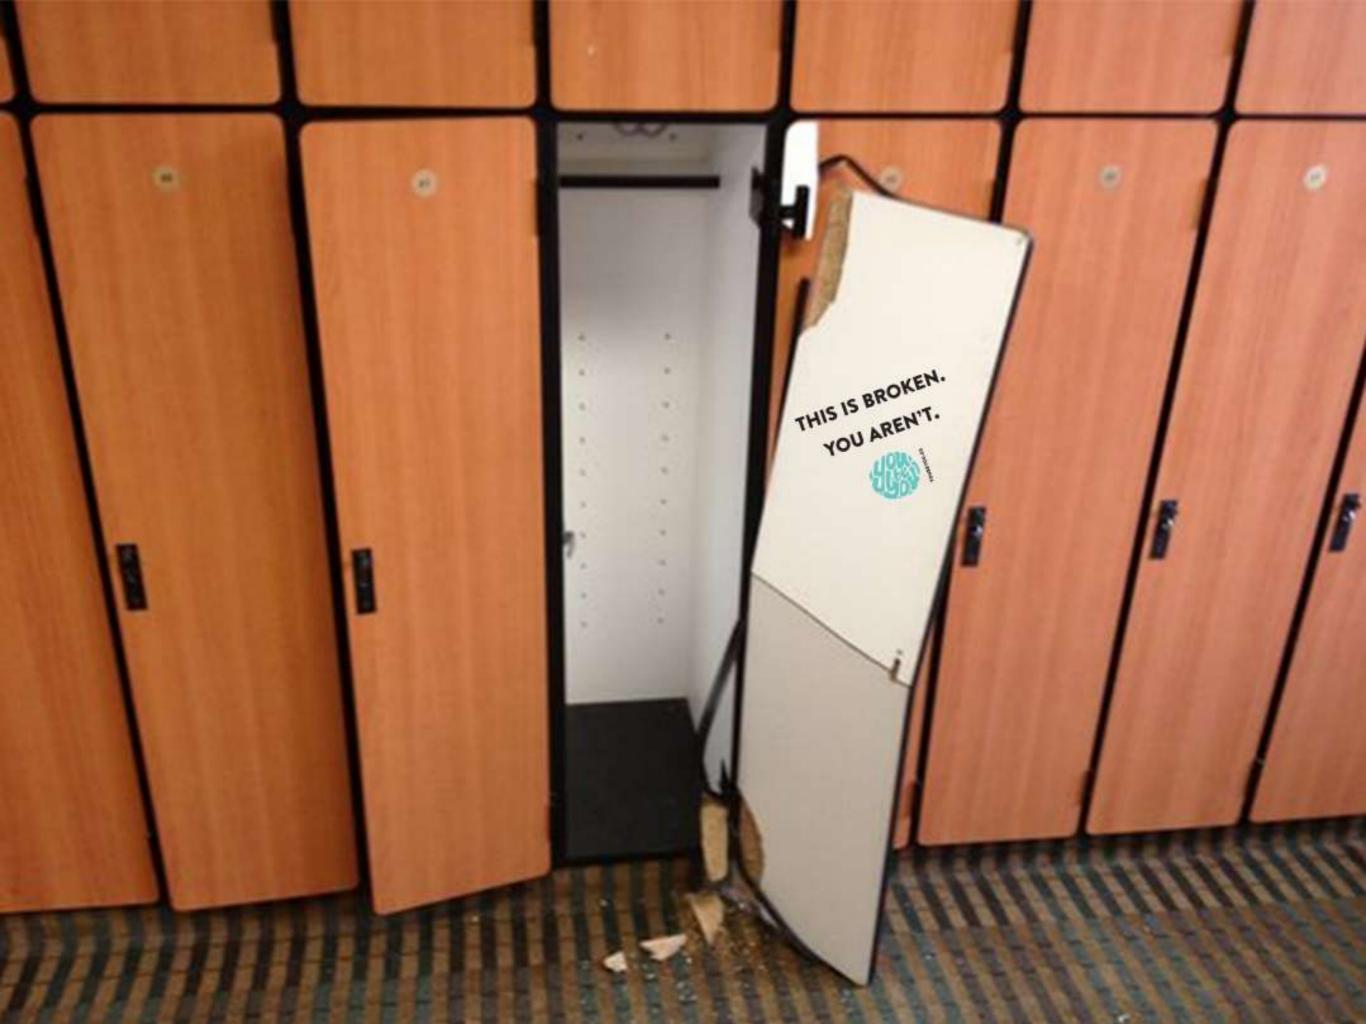

inished selfworth, depression and in some cases, suicide.

In fact, suicide is the third leading cause of death for people aged 10-24.

## Background

We wanted to create a campaign that would reach teens with a positive message of self-worth and value.

"You are enough"

"You are valued"

"It is okay to be yourself"

### The Opportunity

We wanted to reinforce the idea that teens don't always have to be perfect. Being themselves is good enough.

# The Message

To engage teens within the schools.

Help them become advocates for classmates who may need help.

Find "interruptive" and powerful ways to draw attention to issues like depression and anxiety.

Help teens deal with their emotions in constructive ways.

#### Goals



## In-School Posters











#### In School Installations









#### Be You on Social



#### Wear With Pride







TAL TOURNOUS Townson us The Add Add And Annual Countries of the Tours rouse rouses FOUREFOU.US Tous Four Strong Land Alle

#### Personalizing the Campaign







#### Making It Their Own

Blue Springs South Video

#### Participating Schools

- Blue Springs High School
- Blue Springs South High School
- Valley View High School
- Freshman Center of Blue Springs
- Brittany Hill Middle School
- Delta Woods Middle School
- Moreland Ridge Middle School
- Paul Kinder Middle School
- Hyman Brand Hebrew Academy
- University Academy

- Lee's Summit High School
- Lee's Summit North High School
- Lee's Summit West High School
- Pioneer Trail Middle School
- Olathe East High School
- Olathe North High School
- Olathe Northwest High School
- Olath