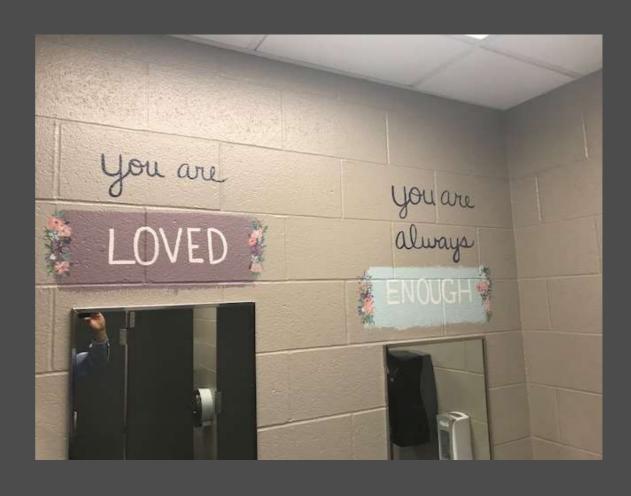

itive message of self-worth and value.

"You are enough"

"You are valued"

"It is okay to be yourself"

### The Opportunity

We wanted to reinforce the idea that teens don't always have to be perfect. Being themselves is good enough.

# The Message

To engage teens within the schools.

Help them become advocates for classmates who may need help.

Find "interruptive" and powerful ways to draw attention to issues like depression and anxiety.

Help teens deal with their emotions in constructive ways.

#### Goals



## In-School Posters











#### In School Installations









#### Be You on Social



#### Wear With Pride







TAL TOURNOUS Townson us The Add Add And Annual Countries of the Tours rouse rouses FOUREFOU.US Tous Four Strong Land Alle

#### Personalizing the Campaign







#### Making It Their Own

Blue Springs South Video

#### Participating Schools

- Blue Springs High School
- Blue Springs South High School
- Valley View High School
- Freshman Center of Blue Springs
- Brittany Hill Middle School
- Delta Woods Middle School
- Moreland Ridge Middle School
- Paul Kinder Middle School
- Hyman Brand Hebrew Academy
- University Academy

- Lee's Summit High School
- Lee's Summit North High School
- Lee's Summit West High School
- Pioneer Trail Middle School
- Olathe East High School
- Olathe North High School
- Olathe Northwest High School
- Olathe South High School
- Olathe West High School
- Oxford Middle School
- Shawnee Mission Northwest
- Shawnee Mission South
- Turner High School

## Questions?