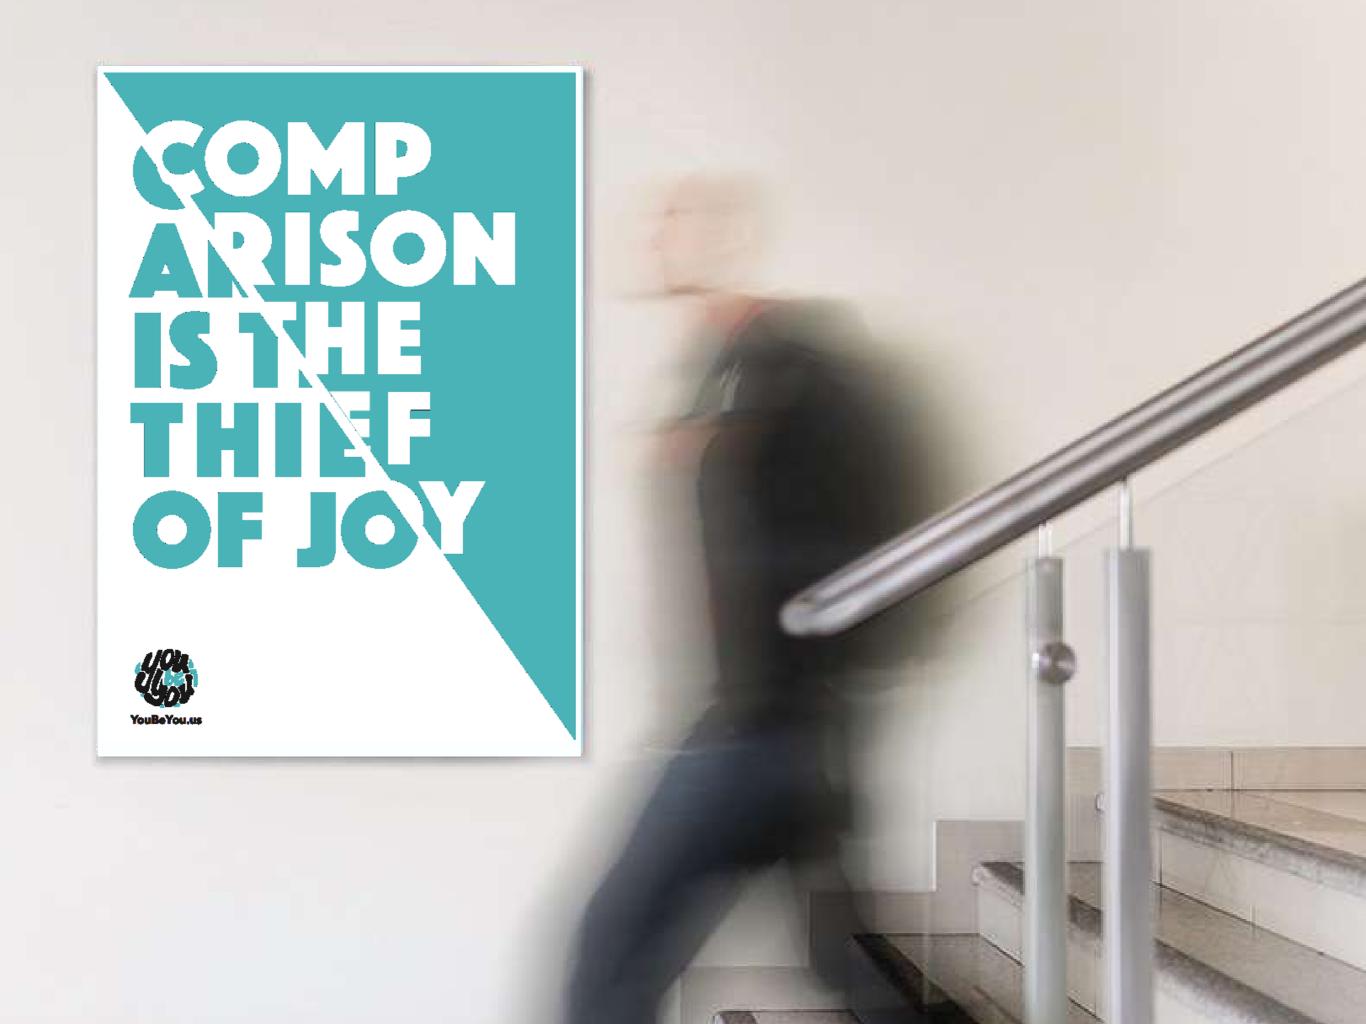

## In-School Posters

### The Opportunity

We wanted to reinforce the idea that teens don't always have to be perfect. Being themselves is good enough.