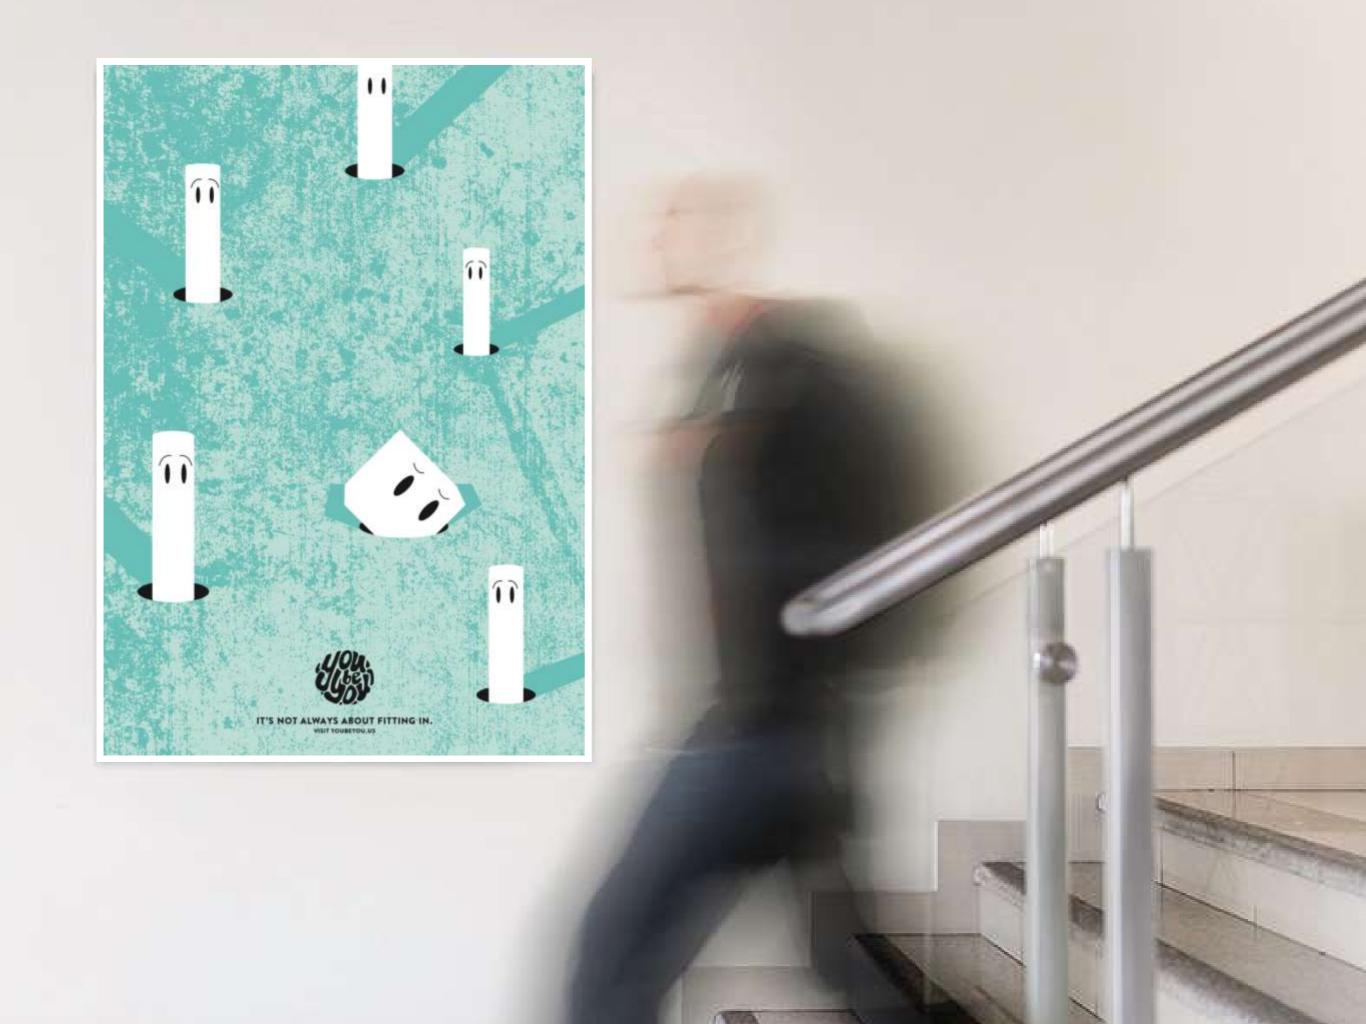

## In-School Posters

### The Opportunity

We wanted to reinforce the idea that teens don't always have to be perfect. Being themselves is good enough.