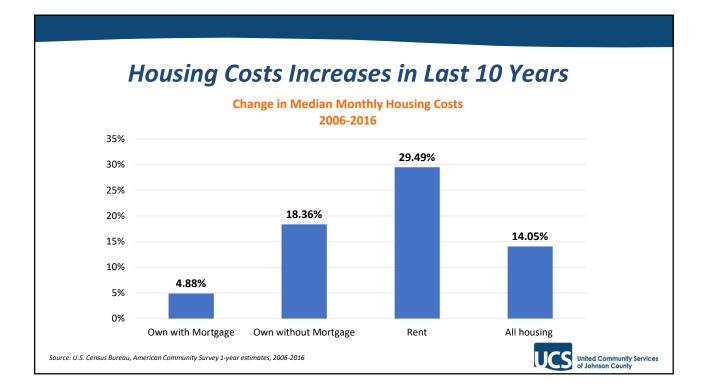

|
| Medical bills         | Playgrounds                                 | Vocational<br>training |                    | engagement                         | linguistic and           |
| Support               | Walkability                                 | U                      |                    | Discrimination                     | cultural<br>competency   |
|                       |                                             | education              |                    |                                    | Quality of care          |
|                       |                                             | •                      |                    |                                    | Quality of ca            |













## Insufficient Income Requires Difficult Choices



















| Who can afford single family homes in Johnson County? |                                |                                       |           |                       |                        |         |                     |                  |                            |                  |                       |                             |                      |
|-------------------------------------------------------|--------------------------------|---------------------------------------|-----------|-----------------------|------------------------|---------|---------------------|------------------|----------------------------|------------------|-----------------------|-----------------------------|----------------------|
| City